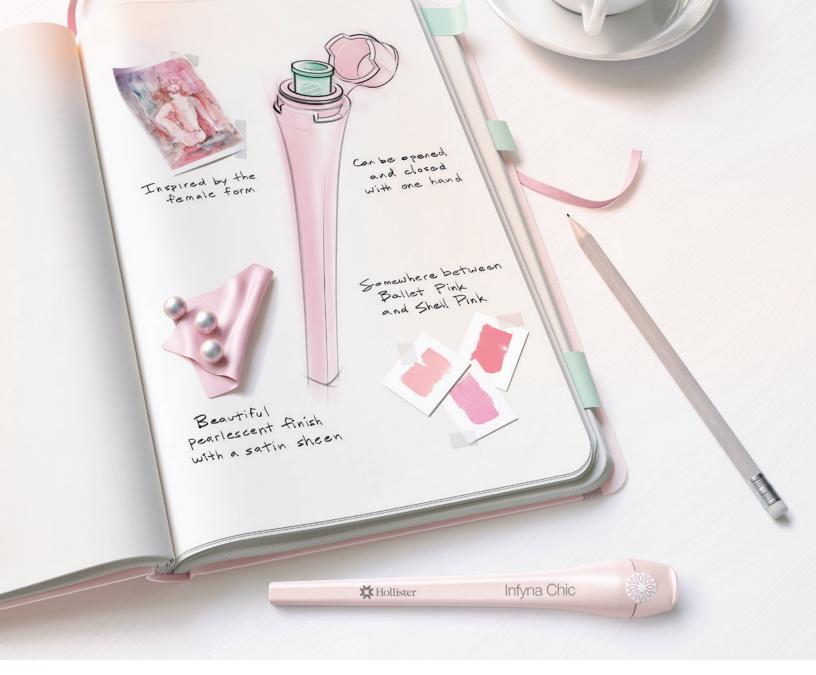

## Discretion by design

Introducing a discreet catheter with design that is truly inspired.

- Easy to open with just one hand
- Easy to grip and remove from case
- Does not leak when reclosed

## Modern, feminine, discreet

Beautiful packaging and funnels in pastel colors it's the details that make the difference.

To learn more or to request a sample, visit www.hollister.ca/en-ca/infynachic

| Size  | Catheter length | Tip      | Product Code | Quantity per box |
|-------|-----------------|----------|--------------|------------------|
| 8 Fr  | 13 cm           | Straight | 7008         | 30               |
| 10 Fr | 13 cm           | Straight | 7010         | 30               |
| 12 Fr | 13 cm           | Straight | 7012         | 30               |
| 14 Fr | 13 cm           | Straight | 7014         | 30               |