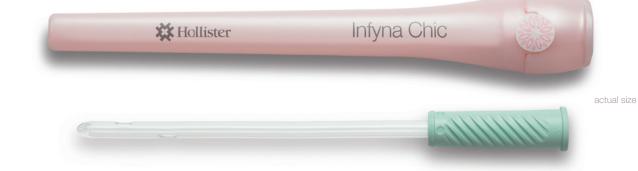

## Discretion by design

Introducing a discreet catheter with design that is truly inspired.

- Easy to open with just one hand
- Easy to grip and remove from case
- Does not leak when reclosed

## Modern, feminine, discreet

Beautiful packaging and funnels in pastel colors it's the details that make the difference.

To learn more or to request a sample, visit www.hollister.ca/en-ca/infynachic

| Size  | Catheter length | Tip      | Product Code | Quantity per box |
|-------|-----------------|----------|--------------|------------------|
| 8 Fr  | 13 cm           | Straight | 7008         | 30               |
| 10 Fr | 13 cm           | Straight | 7010         | 30               |
| 12 Fr | 13 cm           | Straight | 7012         | 30               |
| 14 Fr | 13 cm           | Straight | 7014         | 30               |