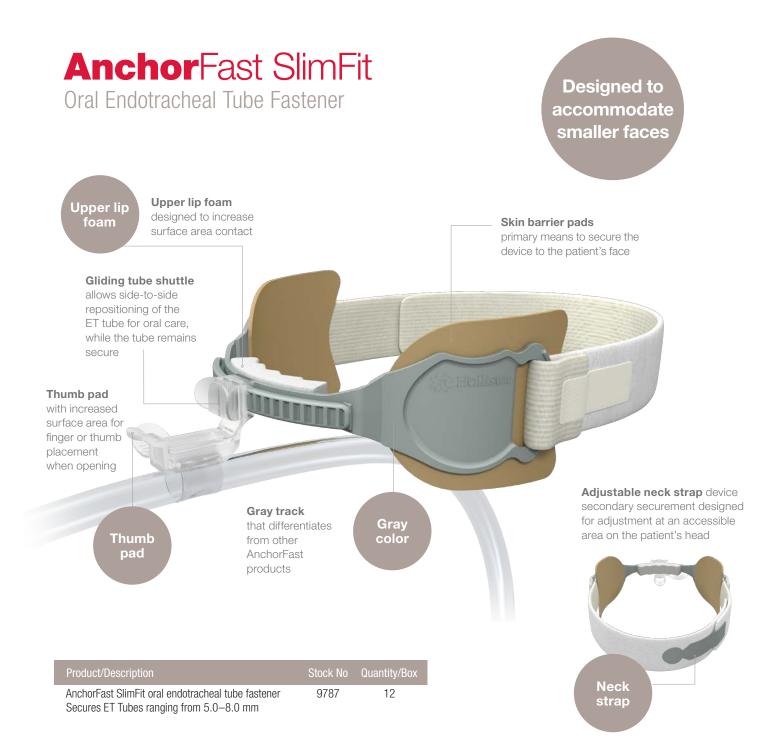

## Innovated for you — to leave tape behind.

The AnchorFast SlimFit<sup>™</sup> oral endotracheal tube fastener provides a convenient means to hold an oral endotracheal (ET) tube securely in place without the use of adhesive tape and is designed with the intent to accommodate smaller faces.